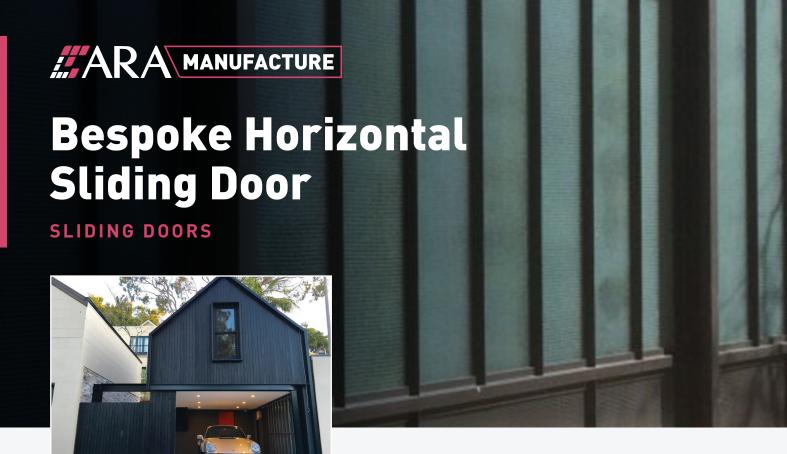

# Aesthetically appealing bespoke garage door solutions to suit any home.

ARA Manufacture's bespoke horizontal sliding door is custom-made and available in any size and a range of quality options.

A bespoke door can also be made to provide extra security by using roll-formed or extruded interlocking slats for superior strength.