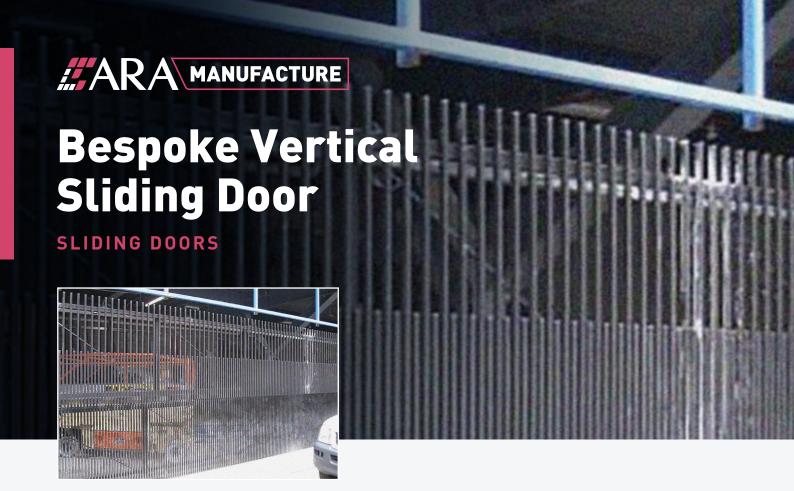

# An easy-to-use counterweighted custom sliding door.

#### OVERVIEW

This bespoke vertical sliding door can be designed to suit various applications and, like all Monarch Renlita doors, it can be custom-made to operate manually or motorised.

The vertical sliding door can be made to suit your requirements but requires maximum headroom.

#### **APPLICATIONS**

ARA Manufacture's bespoke vertical sliding door can be custom-made to any application.