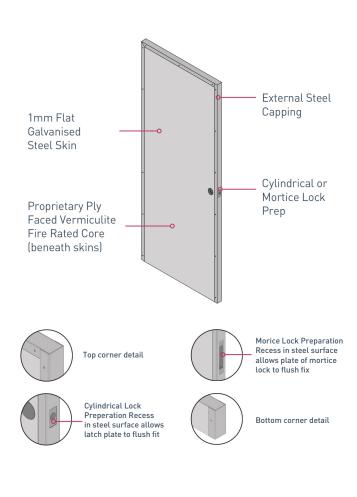

## OVERVIEW

A 51mm metal capped and faced, insulated, rigid core, fire rated door to AS1530.4 2005 and BS476 PT22, 1987

A 51mm metal capped and faced, insulated, rigid core, fire rated door to AS1530.4 2005

### SPECIFICATIONS

and BS476 PT22, 1987.

- 51mm (nominal) door leaf clad both sides with 1.0mm flat galvabond steel skins.
- External steel skins are bonded to a plywood faced fire door panel external steel capping, reinforcing to closer, lock and hinge positions.
- Lock hardware latch plate is recessed into the door edge so as to be flush (or near flush) with the external edge surface of the door leaf.
- Door leaf to be finished as specified.

#### WEIGHT

78kg for standard 2040 x 818 x 51mm leaf

#### SKIN THICKNESS

Standard 1.0mm

#### FINISH

Bare metal or polyester powdercoated

1300 306 440 adminGaramanufacture.com.au aramanufacture.com.au