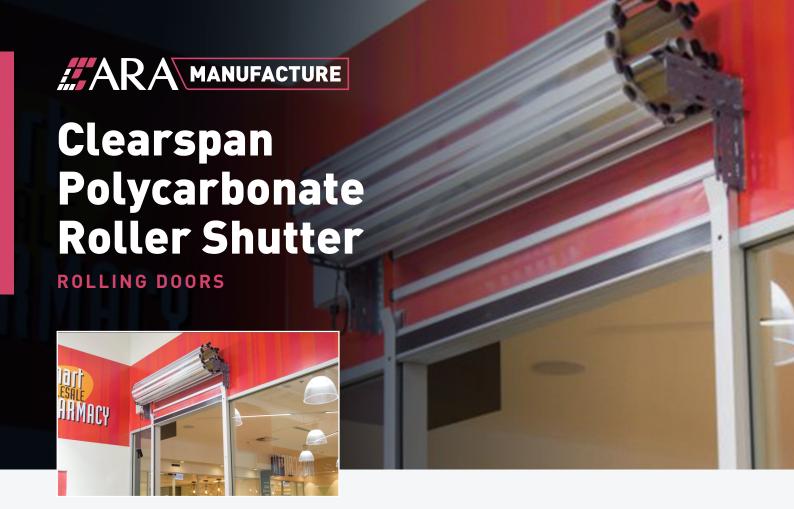

## OVERVIEW

Take advantage of every marketing opportunity with this popular design. The Clearspan roller shutter is designed to enable vision of your merchandise whilst providing security and style.

All shutters are counterbalanced per manual operation. Motorisation is optional. This is recommended for wide and/or high openings.

## **DESIGN**

- **Operation:** All doors are counterbalanced per manual operation and motorisation is optional.
- **Locking:** Centrally mounted two-way mortise key lock or sliding shoot bolt lock mounted within the bottom rail (manual doors only).
- Curtain: Clear polycarbonate extrusions, 100mm deep, interlocking with symmetrical aluminium extruded members (30mm) to form a continuous hinge.
- Brackets: 90mm x 40mm mild steel.
- Roller drum: 229mm spiral ducted tube attached to ball bearing drum wheels rotating on 34mm steel shaft.