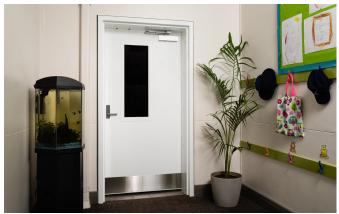

The ordinary looking door (pictured right) that does extraordinary things; an FEBR (G2) Intruder and G2 Ballistic Rated Door set featuring bullet resistant materials, with one way mirror vision panel was installed at the Adelaide school to create a safe haven for staff and students to gather in response to any threats to safety.

Strong and robust, the intruder-resistant door contains galvanised steel within the door frame, promising the ultimate in security. At the same time, custom made, optional finishes enable the door set to be tailored both physically and aesthetically, promising the most discreet installation for a range of diverse industries. Humble, yet highly secure. ARA Manufacture is paving the way for educational facilities