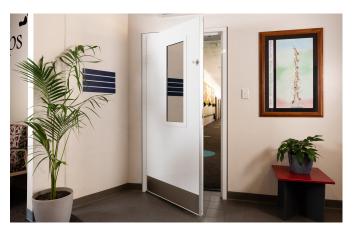

The ordinary looking door (pictured right) that does extraordinary things; an FEBR (G2) Intruder and G2 Ballistic Rated Door set featuring bullet resistant materials, with one way mirror vision panel was installed at the Adelaide school to create a safe haven for staff and students to gather in response to any threats to safety.

Strong and robust, the intruder-resistant door contains galvanised steel within the door frame, promising the ultimate in security. At the same time, custom made, optional finishes enable the door set to be tailored both physically and aesthetically, promising the most discreet installation for a range of diverse industries. Humble, yet highly secure. ARA Manufacture is paving the way for educational facilities