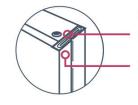

Silicone sealed

Cylindrical Lock Preparation Recess in steel surface allows latch plate to flush fit Single seam concealed fix

Standard Mortise Lock Preparation Recess in steel surface allows face plate of mortise lock to flush fit Plastic lock block