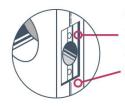

Silicone sealed

Cylindrical Lock Preparation Recess in steel surface allows latch plate to flush fit Single seam concealed fix

Standard Mortise Lock Preparation Recess in steel surface allows face plate of mortise lock to flush fit Plastic lock block