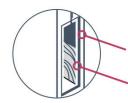

Silicone sealed

Cylindrical Lock Preparation Recess in steel surface allows latch plate to flush fit Single seam concealed fix

Standard Mortise Lock Preparation Recess in steel surface allows face plate of mortise lock to flush fit Plastic lock block