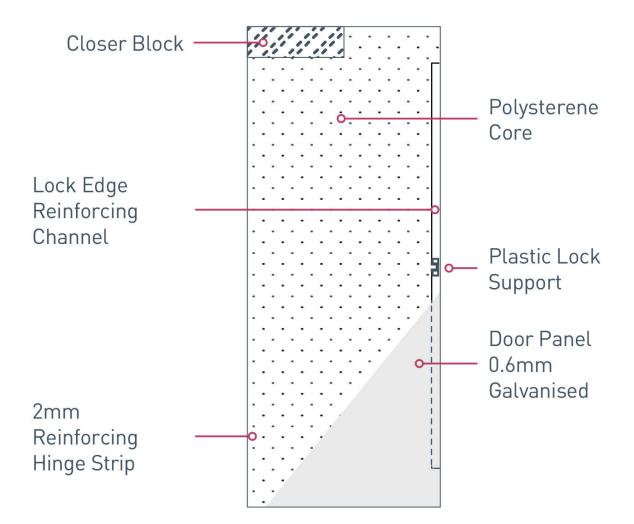

# OVERVIEW

This medium security door can be tailored physically and aesthetically to suit industrial or commercial buildings looking for a medium duty industrial door.

Clad both sides with 0.6mm galvanised steel skins, the Duraguard door is internally edge cleat joined at edges to provide hidden edge fixing. The external steel skins are bonded to an internal foam core with timber or plastic reinforcing sections to lock, hinge and closer positions.

#### **Door leaf specifications**

- **Sizes:** All leaves made to order. Typical door leaf sizes: 718mm, 818mm or 918mm wide x 2040mm high
- Thickness: 37mm
- Weight: 28kgs for standard 2040 x 818 x 37mm leaf
- **Cladding:** 0.6mm thick galvanised steel door skins both sides
- **Skin material:** Galvanised or galvanneal as standard. Options include stainless steel, copper or brass
- **Skins:** Steel skins are folded at top and bottom of the leaf to completely enclose the ends and are sealed and riveted to prevent moisture ingress
- Lock: Hardware latch plate is recessed into the door edge to be flush (or near flush) with the external edge of the door leaf