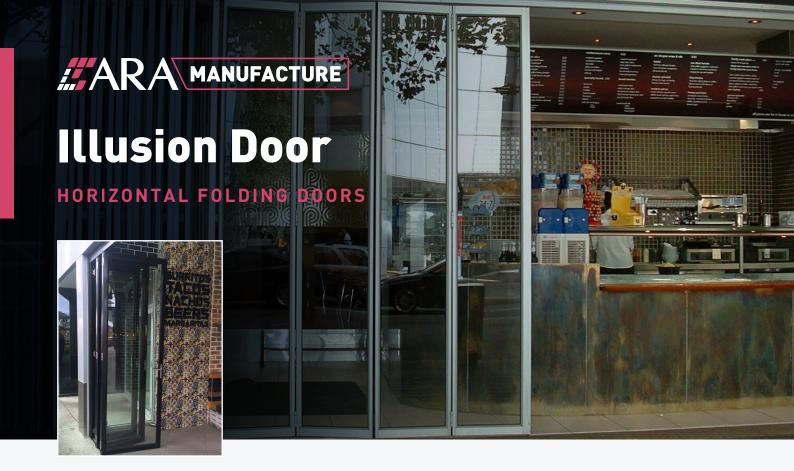

# A practical side folding door that showcase your business around the clock.

Take advantage of valuable business space, benefit from passing trade and add effective see-through vision for security and after hours display with ARA Manufacture's Illusion door.

## OVERVIEW

Ideal for commercial applications, the Illusion door is a versatile door and wall system free of mullions and restrictive pillars.

The door opens in a concertina fashion, stacking neatly to one or both sides; providing the maximum width for pedestrian access or movable display stands. The door is designed with the support of an overhead track and rollers assisted by floor guides in recessed channels, so that it can be easily opened and closed by one person.

#### **APPLICATIONS**

ARA Manufacture's Illusion side folding door suits many commercial projects including:

- Shop fronts
- Arcades
- Bottle shops

- Sports complexes
- Counter tops