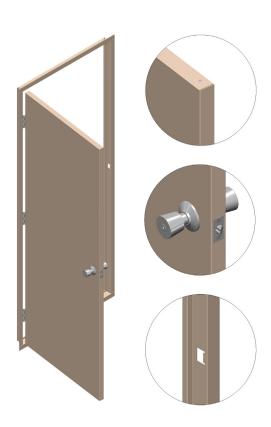

## Personnel Access Door Set

HIGH SECURITY DOORS

A 37mm thick metal clad, medium duty, foam core door supplied ready for cylindrical entrance lock and pre-hung in a steel frame designed for shed use.

## **SPECIFICATIONS**

- 37mm nominal door leaf clad both sides with Colorbond steel skins.
- External steel skins are bonded to an internal foam core with reinforcing to lock and hinge fixings.
- Steel skins are folded over top and bottom of the leaf to completely enclose the ends which are mechanically fixed and sealed.
- Cylindrical lock prep, 54mm hole 70mm backset.
- Frame powder coated to match door skins.