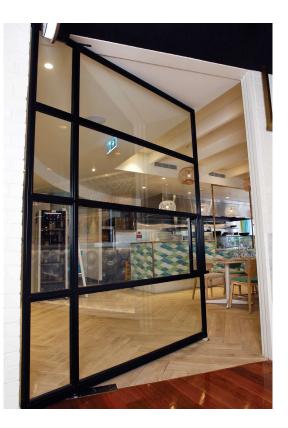

#### APPLICATIONS

ARA Manufacture's new Porta Nero door is an aesthetically designed door suitable for residential bathrooms, kitchens, major feature windows or doors. It can also be used for commercial premises such as offices and restaurants. Note: Porta Nero is not recommended for outdoors use.