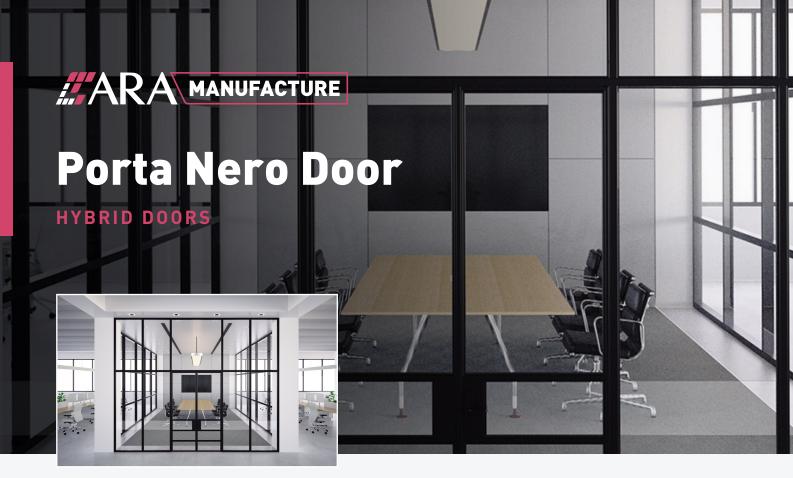

### OVERVIEW

Porta Nero, Italian for 'black door', is the new must-have statement piece for the home.

The steel frame requires much less maintenance than wood and is three times stronger than aluminium, making it perfect for projects that require a sturdy door without compromising on elegance.

#### APPLICATIONS

ARA Manufacture's new Porta Nero door is an aesthetically designed door suitable for residential bathrooms, kitchens, major feature windows or doors. It can also be used for commercial premises such as offices and restaurants. Note: Porta Nero is not recommended for outdoors use.