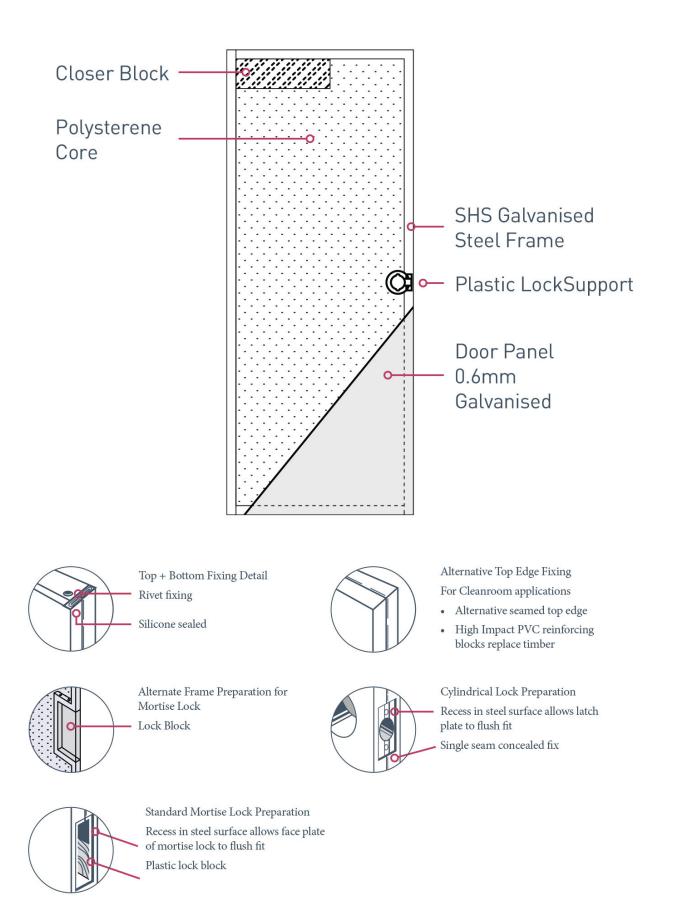

#### **Door leaf specifications**

- Sizes: All leaves made to order. Typical door leaf sizes: 718mm, 818mm or 918mm wide x 2040mm high
- Thickness: 37mm
- Weight: 34kgs for standard 2040 x 818 x 37mm leaf
- Cladding: 0.6mm thick galvanised steel door skins both sides with the option to upgrade to up to 1.6mm
- Skin material: Galvanised or galvanneal as standard. Options include stainless steel, copper or brass
- **Skins:** Steel skins are folded at top and bottom of the leaf to completely enclose the ends and are sealed and riveted to prevent moisture ingress
- Lock: Hardware latch plate is recessed into the door edge to be flush (or near flush) with the external edge of the door leaf

#### FINISH

Bare metal or polyester powder-coated as standard. Options include primed, wet sprayed or a choice of embossed patterns.