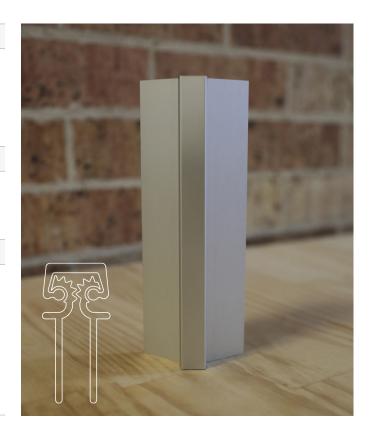

# Ravco 50-48 Cabinet Light Duty Hinge

HINGES

### Perfect hinge solution for high frequency openings.

ARA Manufacture's Ravco 50-48 cabinet light duty hinge is made from aluminium and has the capacity to carry a door up to 60 kgs.

#### OVERVIEW

ARA Manufacture's Ravco 50-48 cabinet light duty hinge Is a sealed-joint hinge that eliminates finger-catching gaps and is self-proofed from weather, sound, sight and tamper. The unique design eliminates the need for morticing, hinge punching or reinforcing plates on the metal which reduces labour costs and doors are held free of sag or deflection.