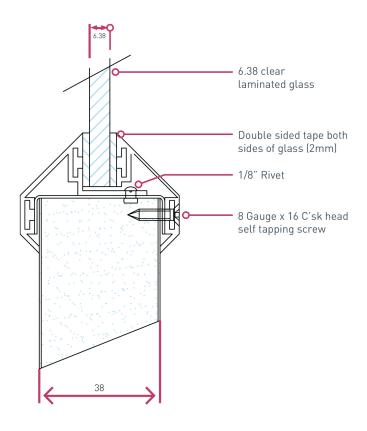

## SPECIFICATIONS

Glass thickness: 6.38mm up to 12mm Door leaf thickness: 35mm to 42mm

Frame: Sealed to the door surface and matched with two (one per side) galvabond or galvanneal steel (powder-coated), or 304 (316) grade stainless steel.

Fixings: Countersunk Allen head fixings to noncritical side only to allow clean secure side without fixings. Fixing holes to non-critical side can be provided with optional plastic plugs/covers.