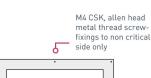

### **SPECIFICATIONS**

The vision panel frame is sealed to the door surface and matched with two (one per side) galvabond or galvanneal steel (powder coated), or 304 (316) grade S/S retaining anges.

Countersunk Allen head fixings to noncritical side only, allows clean secure side without