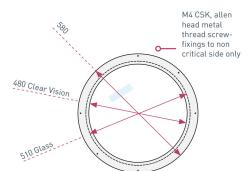

### **SPECIFICATIONS**

The vision panel frame is sealed to the door surface and matched with two (one per side) galvabond or galvanneal steel (powder coated), or 304 (316) grade S/S retaining anges.

Countersunk Allen head fixings to noncritical side only, allows clean secure side without

fixings. Optionally fixing holes to non critical side can be provided with plastic plugs/covers.

Vision panel sizes as nominated by client. This vision panel is flush glazed to one side, pre-fitted to the door leaf and glazed with 6.38mm (optional to 12mm) clear laminated safety glass.

Clear view area can be varied to suit customer requirements.