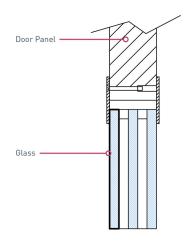

### **SPECIFICATIONS**

The vision panel frame is sealed to the door surface and matched with two (one per side) galvabond or galvanneal steel (powder coated), or 304 (316) grade S/S retaining anges.

Countersunk Allen head fixings to noncritical side only, allows clean secure side without

fixings. Optionally fixing holes to non critical side can be provided with plastic plugs/covers.

Vision panel sizes as nominated by client. This vision panel is flush glazed to one side, pre-fitted to the door leaf and glazed with 6.38mm (optional to 12mm) clear laminated safety glass.