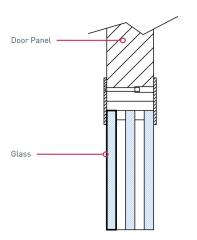

### **SPECIFICATIONS**

The vision panel frame is sealed to the door surface and matched with two (one per side) galvabond or galvanneal steel (powder coated), or 304 (316) grade S/S retaining anges.

Countersunk Allen head fixings to noncritical side only, allows clean secure side without

fixings. Optionally fixing holes to non critical side can be provided with plastic plugs/covers.

Vision panel sizes as nominated by client. This vision panel is flush glazed to one side, pre-fitted to the door leaf and glazed with 6.38mm (optional to 12mm) clear laminated safety glass.