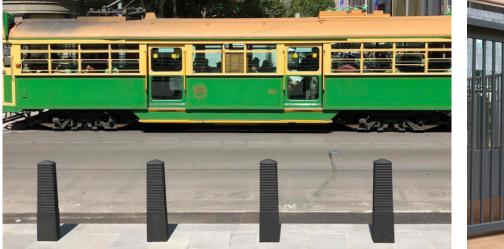

#### Bollards

Crash rated to PAS68 and IWA 14-1, these Hostile Vehicle Mitigation (HVM) bollards protect high-profile buildings and iconic sites. Leda bollards range from fixed bollards, telescopic bollards or rising bollards and can stop a 7.5tonne truck at 64/80m per hour.

#### Street furniture

Leda's SecurAccess® street furniture range is aesthetically attractive and high performing. Engineered to protect buildings and outdoor areas from hostile vehicle mitigation, street furniture options include logs, cubes, logs with seating options, planter boxes and concrete bollards with locking pins.