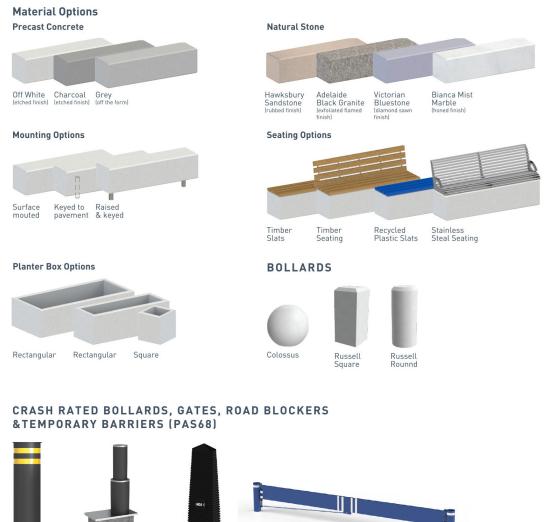

#### Street furniture

Leda's SecurAccess® street furniture range is aesthetically attractive and high performing. Engineered to protect buildings and outdoor areas from hostile vehicle mitigation, street furniture options include logs, cubes, logs with seating options, planter boxes and concrete bollards with locking pins.

#### Bollards

Crash rated to PAS68 and IWA 14-1, these Hostile Vehicle Mitigation (HVM) bollards protect high-profile buildings and iconic sites. Leda bollards range from fixed bollards, telescopic bollards or rising bollards and can stop a 7.5tonne truck at 64/80m per hour.