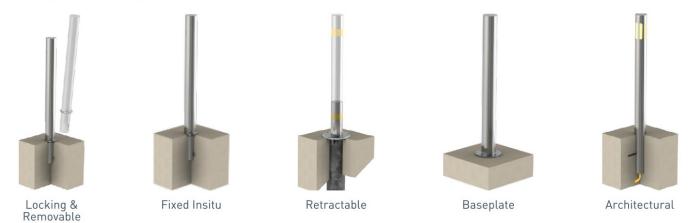

#### **Bollard types:**

- Locking and removable
- Fixed insitu
- Retractable
- Baseplate
- Architectural

# **BOLLARD TYPES**