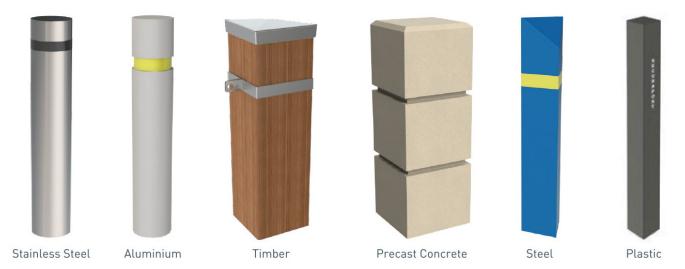

#### **Architectural bollards**

Leda's architectural bollards are stylish and diverse; they are manufactured in a range of materials that includes stainless steel, aluminium, timber, precast concrete, steel and plastic.

#### Material types:

- Stainless steel
- Aluminium
- Timber
- Precast concrete
- Steel
- Plastic

# MATERIAL OPTIONS