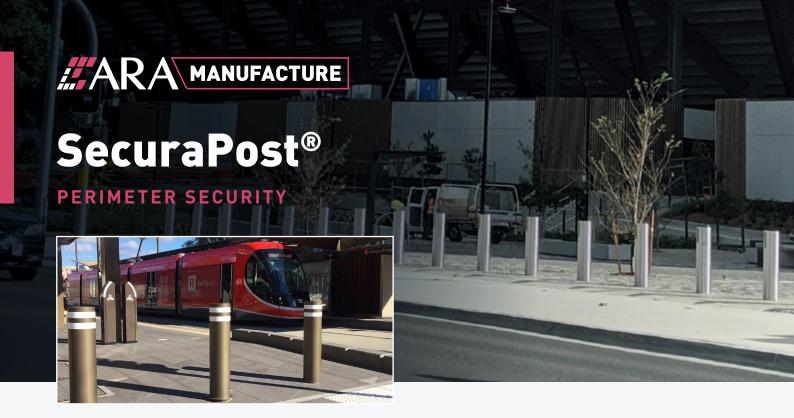

#### **APPLICATIONS**

The ARA Manufacture's Leda SecuraPost® bollards are designed for a range of protection needs and to restrict unauthorised access. The range is engineered and crash tested security bollards to protect shopping centres, ATMs, commercial and industrial projects, public areas, airports, military bases, embassies, government buildings and high risk sites.

# **SecuraPost®**