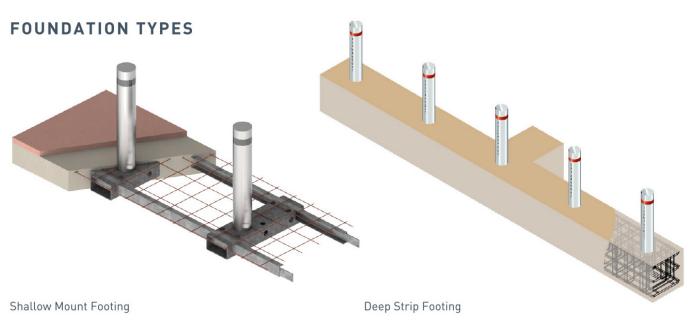

wer distribution bollards.
- Card reader bollards.
- Other industrial products.

#### **APPLICATIONS**

The ARA Manufacture's Leda SecuraPost® bollards are designed for a range of protection needs and to restrict unauthorised access. The range is engineered and crash tested security bollards to protect shopping centres, ATMs, commercial and industrial projects, public areas, airports, military bases, embassies, government buildings and high risk sites.

#### **Bollard types:**

- Locking and removable
- Fixed insitu
- Retractable
- Baseplate
- Architectural

#### Material types:

- Stainless steel
- Aluminium
- Timber
- Precast concrete
- Steel
- Plastic

#### Foundation types:

- Shallow mount footing
- Deep strip footing



# **SecuraPost®**

# **BOLLARD TYPES**



# MATERIAL OPTIONS