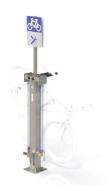

## Repair stations

SecuraBike's® range of bicycle repair and pump stations are suitable for end-of-trip facilities, bicycle paths or any location where cyclists gather. They are designed to allow cyclists to position their bicycle conveniently above ground to carry out routine maintenance and repairs.