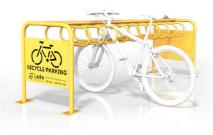

# Bike racks

Bicycle racks are the most popular method of parking or securing bicycles. Whether in above or below ground parking, for four or 400 bicycles, SecuraBike® has a bicycle rack to suit any need.