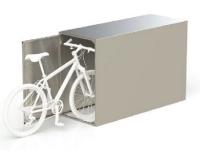

#### Bike lockers

Fully enclosed galvanised steel lockers provide the highest level of security (Class 1) to AS2890.3. SecuraBike's® BSL and BVLH lockers are often used by major railway and bus stations networks.