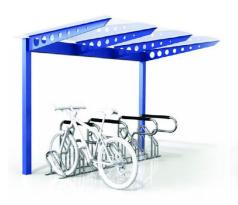

## Bike shelters

SecuraBike's® aesthetically attractive bike shelter range protects bikes from the elements. With several price options, the bike shelters can accommodate many SecuraBike® bicycle rack models.