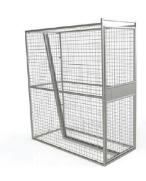

## Bike cages and end-of-trip facilities

SecuraBike's® bicycle cages and end-of-trip facilities provide cyclists with excellent security for their bicycles. Our cages can be modified to accommodate timber, steel mesh or stainless-steel wire cladding with flat or pitched roof designs.