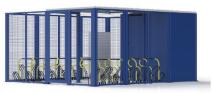

## Bike cages and end-of-trip facilities

SecuraBike's® bicycle cages and end-of-trip facilities provide cyclists with excellent security for their bicycles. Our cages can be modified to accommodate timber, steel mesh or stainless-steel wire cladding with flat or pitched roof designs.