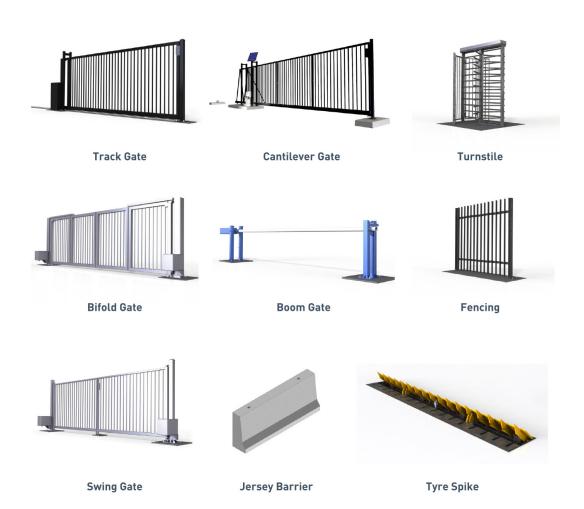

# Industrial and security gates

Leda's industrial and security track and cantilever gates are used for a range of needs, from once-a-day opening for factories and industrial sites through to constant opening required for access control in high security operations.

### **Boom gates**

Leda's boom gate range regulates vehicular traffic in applications from private carparks through to high security premises.

# Swing gates

Leda has five types of swing gates available including premier, advantage, industrial, security and high security gates. Swing gates can be either single or dual leaf and can be operated manually or automated, with bi-fold options also available.

#### Bi-fold gates

Leda's bi-fold gates provide a higher level of security than boom gates, are much faster than traditional roller shutter doors and can be operated by all major access control systems.

# Full and half height turnstiles

Leda offers a range of half and full height turnstiles manufactured from a broad range of materials suitable in many applications.

#### **Fences**

Fencing importantly defines the parameters of a secure area. Leda offers a range of fencing designs and supporting products with end-to-end solutions.

### Tyre spikes

Leda's tyre spikes provide security protection for restricted areas against forced and unauthorised entry or exit of motor vehicles. Tyre spikes work by destroying vehicle tyres and immobilising the vehicle. Available in both manual and automatic models, tyre spikes can be installed as single or multiple units.

#### **Concrete barriers**

Concrete barriers are a formidable visual deterrent and can be configured to meet both security and architectural requirements. Leda concrete barriers are available in a variety of shapes, textures and colours.