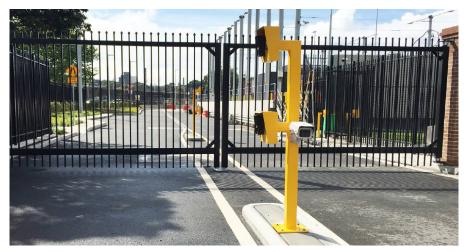

# Industrial and security gates

Leda's industrial and security track and cantilever gates are used for a range of needs, from once-a-day opening for factories and industrial sites through to constant opening required for access control in high security operations.

### **Boom gates**

Leda's boom gate range regulates vehicular traffic in applications from private carparks through to high security premises.