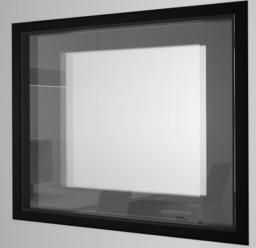

# Securaguard Steel Frame Window Unit

### An attack and bullet resistant window unit.

ARA Manufacture's Sealeck Securaguard steel frame window unit is an attack and bullet resistant complete unit with glass that can be supplied along or in conjunction with an attack and bullet resistant pass through unit or door.