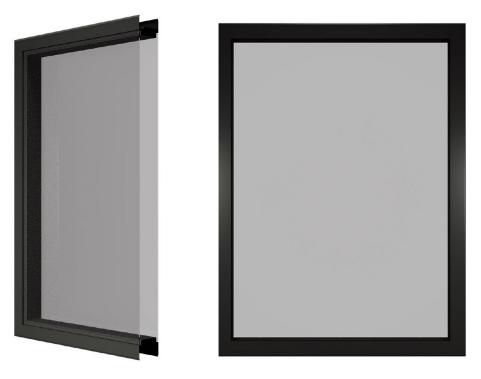

Custom made to suit a range of wall thicknesses and structural openings, the windows are supplied in primed steel finish for the window framing and glazing beads. Windows are supplied with the glazing beads pre-fitted for simple site installation once the frame has been built into the required wall. Various wall fixing options are available for steel, timber stud and concrete wall openings. Split 2-Piece frames are also available for retro fit applications and where the wall thickness may vary.

The glass is available in several bullet resistance ratings – G1, G2, R1/S1 & R2.