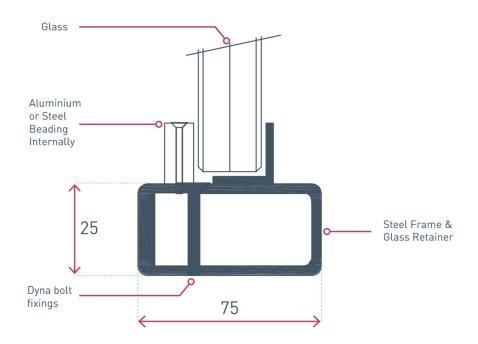

Custom made to suit a range of wall thicknesses and structural openings, the windows are supplied in primed steel finish for the window framing and glazing beads. Windows are supplied with the glazing beads pre-fitted for simple site installation once the frame has been built into the required wall. Various wall fixing options are available for steel, timber stud and concrete wall openings. Split 2-Piece frames are also available for retro fit applications and where the wall thickness may vary.

#### SPECIFICATIONS

- Sizes: All window units are made to order.
- Maximum glass panel size: 1200 x 2400mm
- Framing finish options: Powder coating, 2 pack wet painted, or 304 #4 / 316 #4 stainless-steel finish available at extra cost. Pressed metal profile options also available.
- **Glazing options:** For windows up to and including G2 either 35mm polycarbonate or combination glass/ polycarbonate product can be supplied.