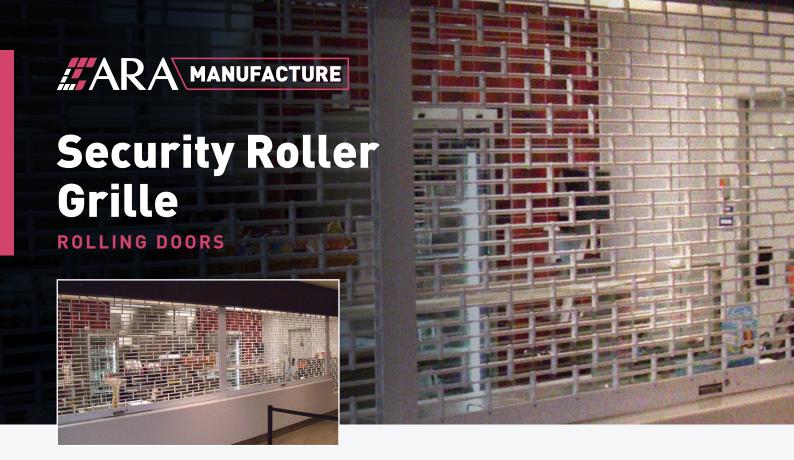

# An attractive solution for applications that require a secure barrier and airflow.

ARA Manufacture's Security roller grille provides the perfect design blending security with unimpeded visibility and airflow.

## OVERVIEW

The Security grille's popular brick pattern is constructed from aluminium tubing for full width opening connected with moulded nylon links, providing a secure operable curtain.

This grille is ideal for applications that require a secure barrier against theft and debris, and where visual access, light infiltration and aesthetics are also a key design consideration.