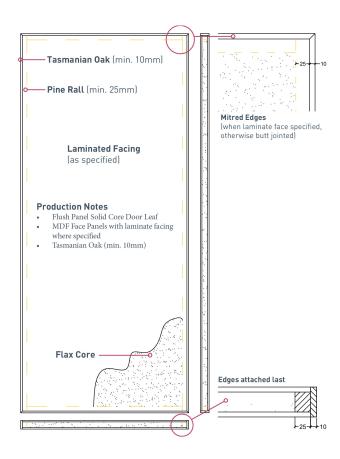

### OVERVIEW

A flush panel sold core door leaf, the core can be made from a number of options depending on requirements.

The foam core is a lightweight, but robust core that has higher acoustic reduction qualities than a honeycomb core.

The particle board core comes in two options - standard HMR particle board and a lightweight particle board that is up to 50% lighter than the standard.

The blockboard core can also be used for doors in high security zones. These door cores are made up of laminated timber sandwiches between the nominated faces.

The facing is laminated as specified and edges are Tasmanian Oak.

## **SPECIFICATIONS**

- Thickness options: 35mm, 40mm, 42mm, and 45mm
- **Edges:** Mitred edges when laminated face is specified. Otherwise butt jointed.