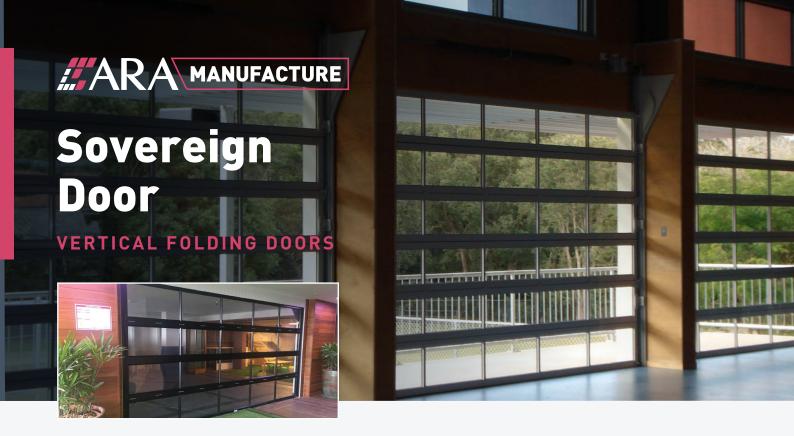

#### OVERVIEW

Leaving no floor tracks behind, the Sovereign door creates a safer environment and efficiently uses valuable space. Stylish and strong, the Sovereign commercial door continues to market your products and business to the passing trade after business hours.

#### **APPLICATIONS**

The Sovereign bi-fold vertical folding door suitable for a range of commercial projects including:

- Shopping centres
- Bar tops
- Counter tops
- Shop fronts
- Bottle shops

- Arcades
- Doorways
- Sports complexes
- Schools
- Clubs