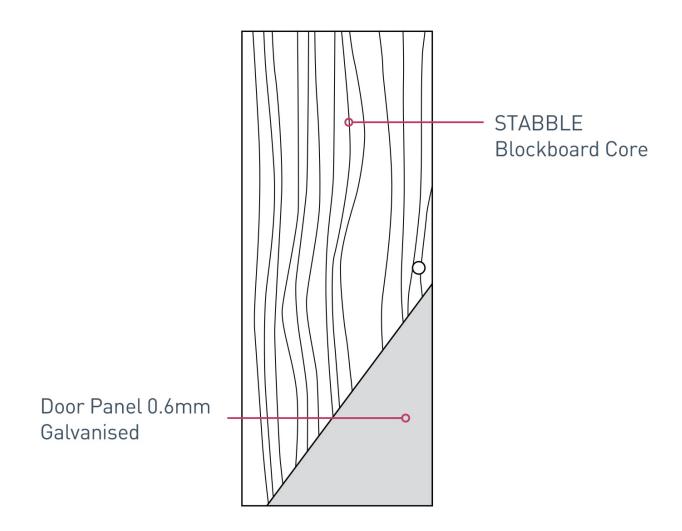

#### OVERVIEW

This heavy-duty door is clad both sides with 0.6mm galvanised or galvanneal steel skins and the option of upgrading to up to 1.6mm. Like the Primaguard and the Duraguard, the Maxiguard door is also internally edge cleat joined at edges to provide hidden edge fixing. The Maxiguard's external steel skins are bonded to an internal foam core with timber or plastic reinforcing sections to lock, hinge and closer positions.

#### **Door leaf specifications**

- Sizes: All leaves made to order. Typical door leaf sizes: 718mm, 818mm or 918mm wide x 2040mm high
- Thickness: 40mm
- Weight: 34kgs for standard 2040 x 818 x 40mm leaf
- Cladding: 0.6mm thick galvanised steel door skins both sides with the option to upgrade to up to 1.6mm
- Skin material: Galvanised or galvanneal as standard. Options include stainless steel, copper or brass
- **Skins:** Steel skins are folded at top and bottom of the leaf to completely enclose the ends and are sealed and riveted to prevent moisture ingress
- Lock: Hardware latch plate is recessed into the door edge to be flush (or near flush) with the external edge of the door leaf