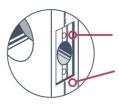

## INDUSTRIAL DOORS Maxiguard Door Leaf

Cylindrical Lock Preparation Recess in steel surface allows latch plate to flush fit Single seam concealed fix

Mortise Lock Preparation Recess in steel surface allows face plate of mortise lock to flush fit Silicone Sealed