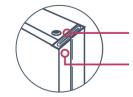

## INDUSTRIAL DOORS Maxiguard Door Leaf

Cylindrical Lock Preparation Recess in steel surface allows latch plate to flush fit Single seam concealed fix

Mortise Lock Preparation Recess in steel surface allows face plate of mortise lock to flush fit Silicone Sealed