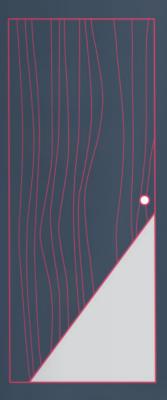

#### OVERVIEW

This heavy-duty door is clad both sides with 0.6mm galvanised or galvanneal steel skins and the option of upgrading to up to 1.6mm. Like the Primaguard and the Duraguard, the Maxiguard door is also internally edge cleat joined at edges to provide hidden edge fixing. The Maxiguard's external steel skins are bonded to an internal foam core with timber or plastic reinforcing sections to lock, hinge and closer positions.

#### **Door leaf specifications**

- Sizes: All leaves made to order. Typical door leaf sizes: 718mm, 818mm or 918mm wide x 2040mm high
- Thickness: 40mm
- Weight: 34kgs for standard 2040 x 818 x 40mm leaf
- Cladding: 0.6mm thick galvanised steel door skins both sides with the option to upgrade to up to 1.6mm
- Skin material: Galvanised or galvanneal as standard. Options include stainless steel, copper or brass
- **Skins:** Steel skins are folded at top and bottom of the leaf to completely enclose the ends and are sealed and riveted to prevent moisture ingress
- Lock: Hardware latch plate is recessed into the door edge to be flush (or near flush) with the external edge of the door leaf