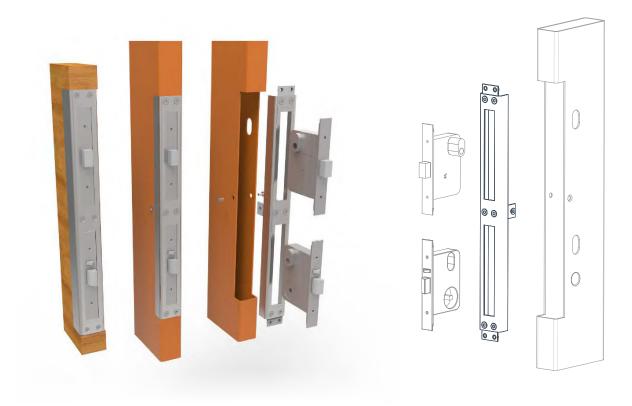

## Dual Lock Plate 33

**DLP-33 (TD & SD)** 

## OVERVIEW

The Dual Lock Plate 33 is a lock cover suitable for timber (DLP-33-TD) and metal (DLP-33-SD) double door sets. The DLP-33 is used in conjunction with the MLMF 33 adjustable strike (sold separately for inactive leaf) to provide a complete security package.

The DLP-33 correctly sets the lock spacings to suit a dual lock handle control (DLHC) and provides additional protection to the lock body for physical security and natural weather conditions.

## DOOR SUITABILITY

- DLP 33- TD: Suitable for 48-50mm thick timber doors
- DLP 33- SD: 50mm thick metal doors
- Installed into active leaf
- Ensures lock spacing is correctly set to suit a dual lock handle
- Suitable for left or right hand doors
- Manufactured from 316 stainless steel