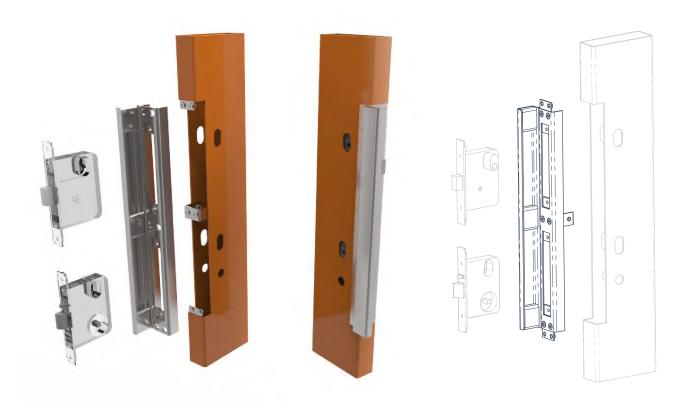

## Dual Lock Plate Shield 3000

DLPS-3000 (TD & SD)

## OVERVIEW

The **Dual Lock Plate Shield 3000** is a door shield with a double lock face plate suitable for active door leaves. The **DLPS-3000** is used in conjunction with the **MLMF 33** adjustable strike(sold separately for inactive leaf) for double door applications to provide a complete security package.

The DLPS-3000 correctly sets the lock spacings to suit a dual lock handle control (DLHC) and provides additional protection to the lock body for physical security and natural weather conditions.

## **DOOR SUITABILITY**

- DLPS 3000- TD: Suitable for 48-50mm thick timber doors
- DLPS 3000- SD: 50mm thick metal doors
- Installed into active leaf
- Ensures lock spacing is correctly set to suit a dual lock handle
- Suitable for left or right hand doors
- Machined for 316 stainless steel