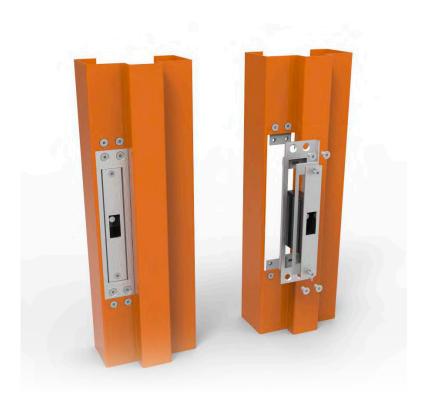

## Multilock Microfix 15

**MLMF-15** 

## OVERVIEW

The Multi-lock Mircrofix 15 (MLMF 15) enables a micro switch to be adjusted to suit dead bolt engagement.

As buildings move due to natural elements, this will cause doors to twist and bow and acoustic seals to place pressure on doors. These natural factors are continually working against the correct functionality of a door set.

The MLMF 15 allows adjustments to be made horizontally and diagonally to realign the door hardware prolonging the life of the doors.

## **DOOR SUITABILITY**

- Use on single door high security door frames.
- The MLMF-15 is used in new and existing door applications.
- New door frames can be machine prepped within the factory prior to delivery on site.