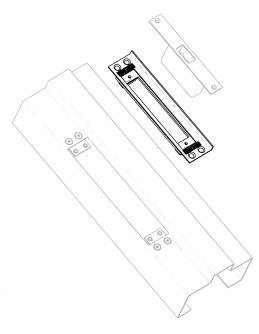

## Multilock Microfix 15

**MLMF-15** 

## OVERVIEW

The Multi-lock Mircrofix 15 (MLMF 15) enables a micro switch to be adjusted to suit dead bolt engagement.

As buildings move due to natural elements, this will cause doors to twist and bow and acoustic seals to place pressure on doors. These natural factors are continually working against the correct functionality of a door set.

The MLMF 15 allows adjustments to be made horizontally and diagonally to realign the door hardware prolonging the life of the doors.