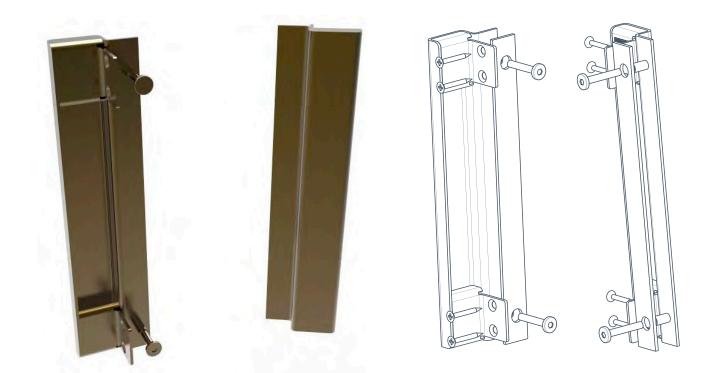

## Multilock Strike Shield 200 Brass Patina

MSS-200-B

## OVERVIEW

The Multilock Strike Shield 200 Brass **(MSS-200-B)** is designed to protect and secure single lock from tampering. Additional depth internally prevents Electric Strikes from binding when the Electric Strike protrudes past the frame edge reveal.

Corner fixing tabs are placed on the leading edge of the door and door face. The **MSS-200-B** can be surface mounted or recessed into the door. An additional face packing plate is supplied for installation assistance when lock centers are off set.

## DOOR SUITABILITY

- MSS-200-B is used for single lock configuration in both secure and non secure applications.
- Suitable for 35mm 55mm thick doors.
- Machined from solid brass.

ZONE 2

(02) 6299 5011 sales@bmdoors.com.au aramanufacture.com.au