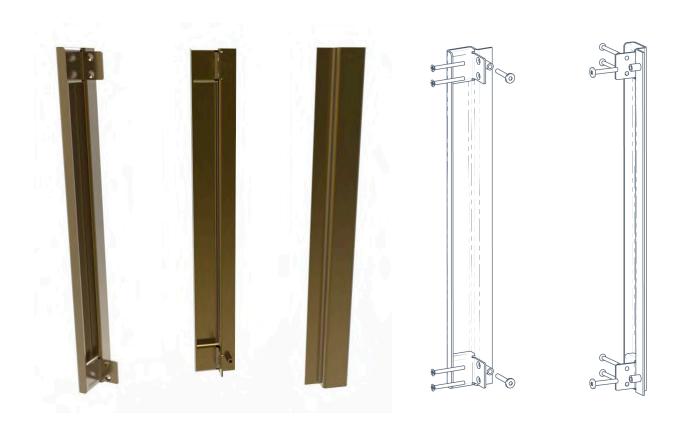

## Multilock Strike Shield 2000 Brass Patina

MSS-2000-B

## OVERVIEW

The Multilock Strike Shield 2000 Brass (MSS-2000-B) is designed to protect and secure dual locks from tampering. Additional depth internally prevents Electric Strikes from binding when the Electric Strike protrudes past the frame edge reveal.

Corner fixing tabs are placed on the leading edge of the door and door face. The MSS-2000-B can be surface mounted or recessed into the door. An additional face packing plate is supplied for installation assistance when lock centres are off set.