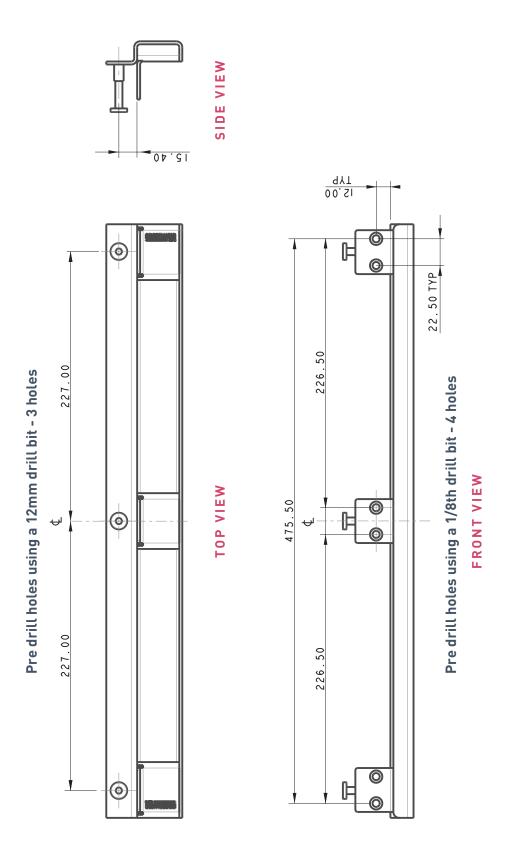

# Multilock Strike Shield 2000

MSS-2000

### OVERVIEW

The Multilock Strike Shield 2000 (MSS-2000) is designed to protect and secure dual locks from tampering. Additional depth internally prevents Electric Strikes from binding when the Electric Strike protrudes past the frame edge reveal.

Corner fixing tabs are placed on the leading edge of the door and door face.

The MSS-2000 can be surface mounted or recessed into the door. An additional face packing plate is supplied for installation assistance when lock centers are off set.

#### **DOOR SUITABILITY**

- MSS-2000 is used for double lock configuration in both secure and non secure applications.
- Suitable for 35mm 55mm thick doors.
- Machined from 316 stainless steel.