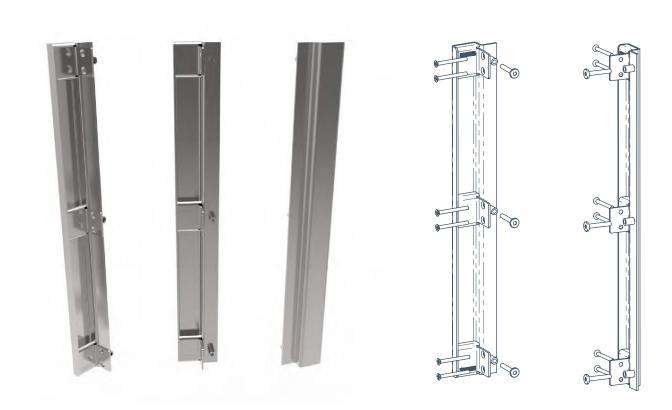

# Multilock Strike Shield 2000

MSS-2000

### OVERVIEW

The Multilock Strike Shield 2000 (MSS-2000) is designed to protect and secure dual locks from tampering. Additional depth internally prevents Electric Strikes from binding when the Electric Strike protrudes past the frame edge reveal.

Corner fixing tabs are placed on the leading edge of the door and door face.

The MSS-2000 can be surface mounted or recessed into the door. An additional face packing plate is supplied for installation assistance when lock centers are off set.

#### **DOOR SUITABILITY**

- MSS-2000 is used for double lock configuration in both secure and non secure applications.
- Suitable for 35mm 55mm thick doors.
- Machined from 316 stainless steel.