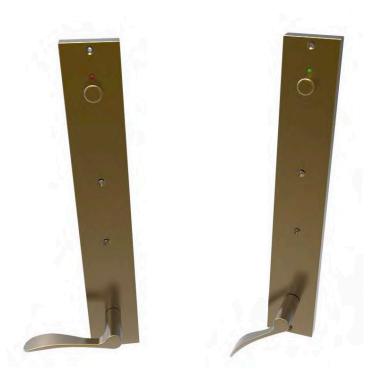

#### (Patina Handle - Dual Lock Handle Control - Indicator - Brass)

The **PH-DLHC-IND-B** is designed for security doors in areas with a single access point where a turn snib is not required. Turn snib replaced with a cap.

This model comes with a colour icon indicating if the dead lock is locked (red) / unlocked (green) and a blank cover replacing the turns snib.