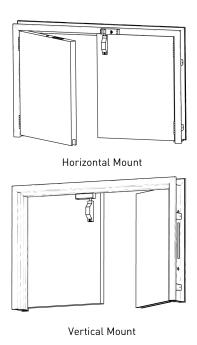

## **DOOR SUITABILITY**

- Used for both inward and outward opening door applications
- Universal for left or right handed door sets
- Anti-tamper proof mechanism