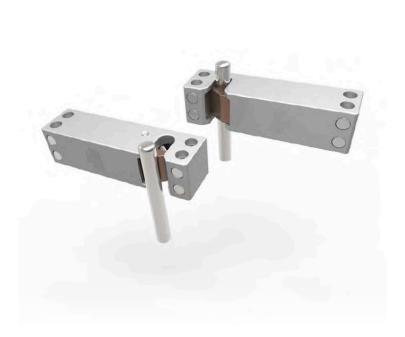

## Self-latching Keeper

SA-ADI

## OVERVIEW

The SA-ADI is a fire door compliant self-latching keeper designed for bolt applications on secure area fire rated doorsets.

The keeper allows the a security bolt positioned at the top of a door to self-latch as the door is closed. With an anti-tamper device fitted, once the bolt is engaged the latching tongue becomes fixed. Key operation is required to disengage the bolt.

Manufactured from a 316 stainless steel outer casing and 316 stainless steel internal components.