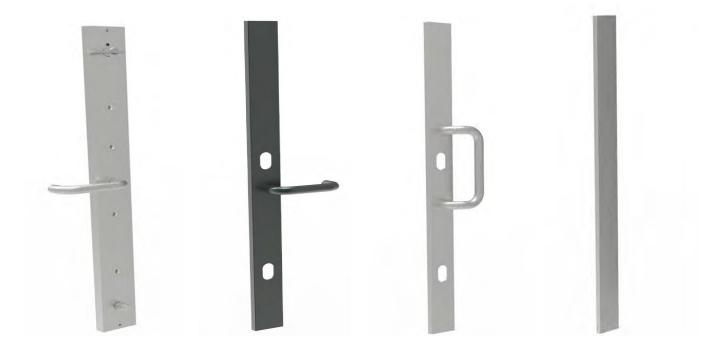

# Triple Lock Handle Control

TLHCmK2

### PRODUCT CODES

TLHC-IND-TN-3MP (Triple Lock Handle Control - Indicator - turn -3 mortice point) TLHC-IND-TN-2MPD (Triple Lock Handle Control - indicator - turn - 2 mortice points with dead bolt) TLHC-IND-TN-3MP-BDD (Triple Lock Handle Control - indicator - turn - 3 mortice point with backset dead bolt) TLHC-CYL-PULL (Triple Lock Handle Control - Cylinder-Pull Handle) TLHC-CYL-LEVER (Triple Lock Handle Control - Cylinder-Lever Handle) TLHC-BP (Triple Lock Handle Control - Blank Plate)