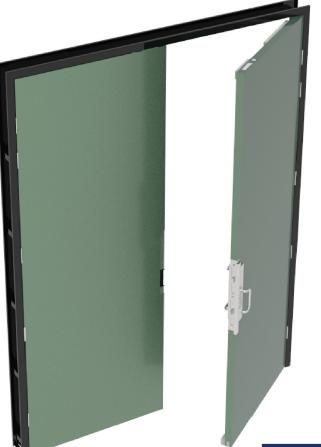

#### Double Door Configuration

Two-Pack painted doorsets are coated with Enviropoxy (WBE), depending on the type and use of the doorset.

The process of two-pack coatings include -1. Light Base Coat (PART A)

2. Standard Coat Hardener (PART B)