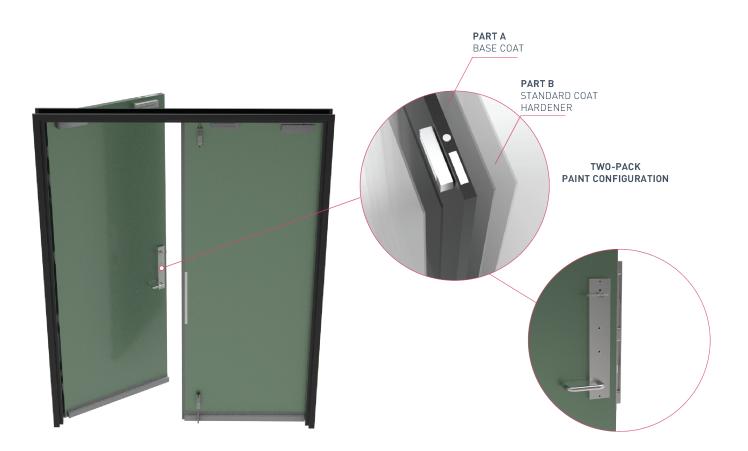

#### Double Door Configuration

Two-Pack painted doorsets are coated with Enviropoxy (WBE), depending on the type and use of the doorset.

The process of two-pack coatings include -1. Light Base Coat (PART A)

2. Standard Coat Hardener (PART B)