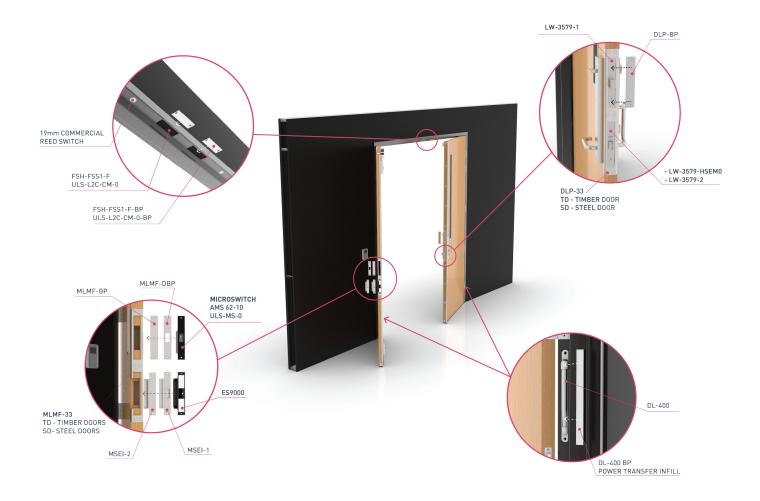

# Adaptibility Plates Double Door Configuration

| ADAPTIBILITY PLATES                                                                                                                                                                                                                                                                                                                                                                                                                                                                                                                                                                                                                                                                                                                | TERMINOLOGY                                                                                                                                                                                                                                                                                                                                                                                                                                                                                                                                                                                                                                          |
|------------------------------------------------------------------------------------------------------------------------------------------------------------------------------------------------------------------------------------------------------------------------------------------------------------------------------------------------------------------------------------------------------------------------------------------------------------------------------------------------------------------------------------------------------------------------------------------------------------------------------------------------------------------------------------------------------------------------------------|------------------------------------------------------------------------------------------------------------------------------------------------------------------------------------------------------------------------------------------------------------------------------------------------------------------------------------------------------------------------------------------------------------------------------------------------------------------------------------------------------------------------------------------------------------------------------------------------------------------------------------------------------|
| Our entire door set range has been designed and developed<br>around industry knowledge, construction constraints and with<br>the end user needs at the forefront.<br>Our door sets have the buildability to suit both your<br>architectural and wall construction needs along with the<br>reliability for the purpose intended.<br>The standard door set construction method allows the end<br>user to have the adaptibility to increase the security level<br>and performance of the door set without costly on site<br>recitification works.<br>Our fully tested and adjustable hardware range is always<br>incorporated in the door sets allowing for easy upgrades and<br>door adjustments extending the life of the door set. | <ul> <li>MLMF - Multilock Microfix</li> <li>MLMF-BP - Multilock Microfix Blank Plate</li> <li>MLMF-DBP - Multilock Microfix Deadbolt Plate</li> <li>DLP - Dual Lock Plate</li> <li>MSEI01 - Microswitch Electric Strike Infill</li> <li>MSEI02 - Microswitch Electric Strike Blank Plate</li> <li>ES9000 - Electric Strike</li> <li>LW-3579-HSEM0 - Electronic Mortice Lock</li> <li>LW-3579-1 - Deadbolt / Nightlock</li> <li>LW-3579-2 - Primary Mortice Lock</li> <li>FSH-FSS1-F - Morticed Flush Mounted Sensor</li> <li>FSH-FSS1-F-BP - Flush Mounted Blank Plate Infill</li> <li>ULS-L2C-CM-0-BP - Flush Mounted Blank Plate Infill</li> </ul> |