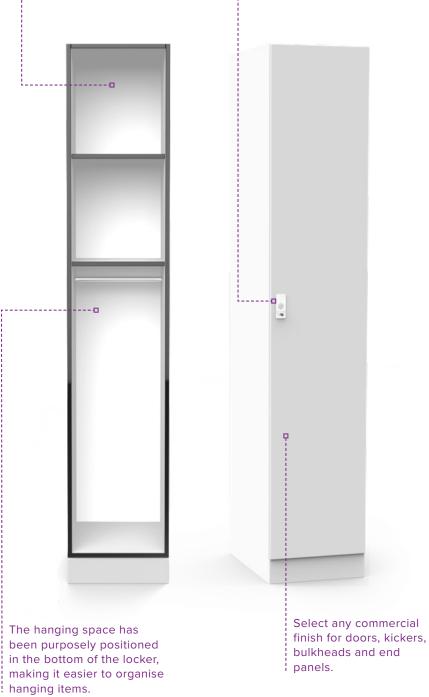

## POPULAR USES

Gymnasiums

Hŀ

Change rooms

End-of-trip

The P1 has recessed shelves at eye level so users can easily access their belongings. Choose from our entire range of locks including digital and smart locks.