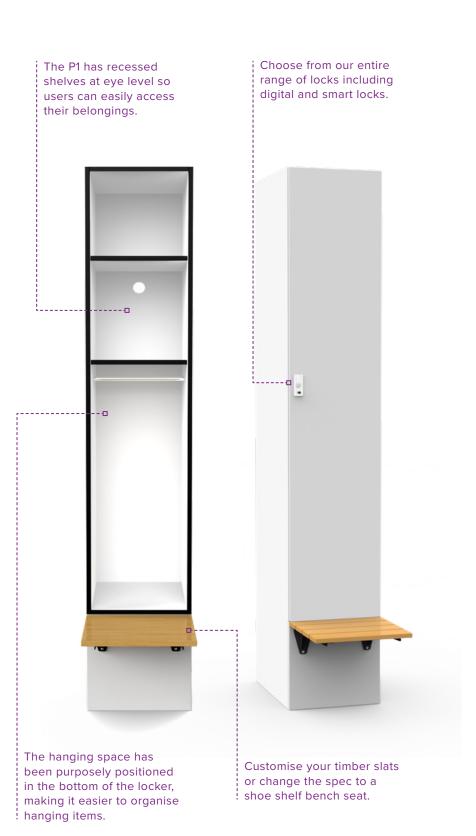

## Hanging lockers range

Our hanging lockers are for people with a busy worklife schedule. Each locker combines hanging space with room to store large, bulky items like bags or shoes. The range is available in regular and tall heights with designs including integrated bench seating.

## STANDARD CONSTRUCTION

**BODY** E1 white or black HMR particle board with matching ABS edge

**DOORS** Laminex or Polytec laminate with matching ABS edge

**ACCESSORIES** Key lock, black pull handle and number tag

**SEAT** Polished 90mm Tasmanian Oak timber slats