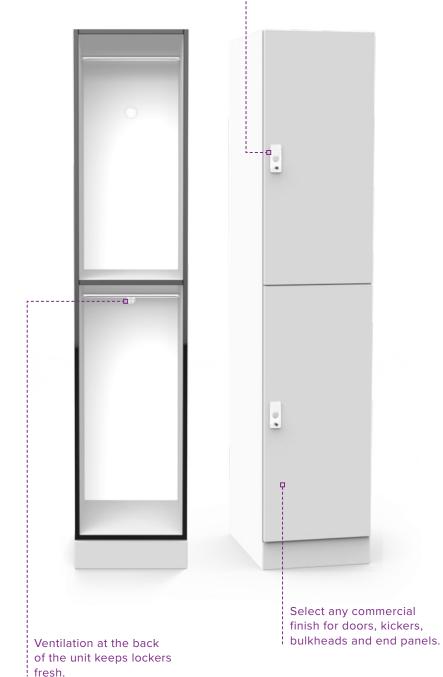

## **P2**

Our hanging lockers are for people with a busy work-life schedule. Each locker combines hanging space with room to store large, bulky items like bags or shoes. The range is available in regular and tall heights with designs including integrated bench seating.

## STANDARD CONSTRUCTION

**BODY** E1 white or black HMR particle board with matching ABS edge

**DOORS** Laminex or Polytec laminate with matching ABS edge

**ACCESSORIES** Key lock, black pull handle and number tag