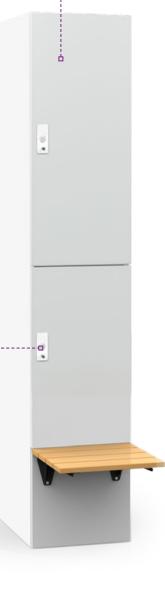

## Hanging lockers range

P2+

Our hanging lockers are for people with a busy worklife schedule. Each locker combines hanging space with room to store large, bulky items like bags or shoes. The range is available in regular and tall heights with designs including integrated bench seating.

**SEAT** Polished 90mm Tasmanian Oak timber slats

## POPULAR USES

| Gymnasiums      | End-of-trip   |
|-----------------|---------------|
| ╋╟              | ক্ষ           |
| Change<br>rooms | Club<br>rooms |

The P2+ includes a shelf

behind the hanging rail