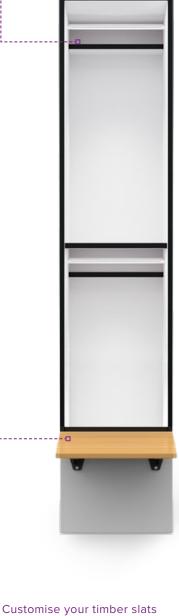

**SEAT** Polished 90mm Tasmanian Oak timber slats

## POPULAR USES

| Gymnasiums      | End-of-trip   |
|-----------------|---------------|
| ╋╟              | ক্ষ           |
| Change<br>rooms | Club<br>rooms |

The P2+ includes a shelf

behind the hanging rail

for small items like keys.

or change the spec to a shoe shelf bench seat. Select any commercial finish for doors, kickers, bulkheads and end panels.

Choose from our entire range of locks including digital and smart locks.

| PRODUCT SPECIFICATIONS (MM) |      |     |     |                   |                |               |                  |  |
|-----------------------------|------|-----|-----|-------------------|----------------|---------------|------------------|--|
| Code                        | н    | w   | D   | Hanging<br>height | Door<br>height | Seat<br>depth | Plinth<br>height |  |
| P2+_19                      | 1900 | 400 | 550 | 875               | 900/550        | 390           | 450              |  |
| P2+_21                      | 2100 | 400 | 550 | 975               | 1000/650       | 390           | 450              |  |