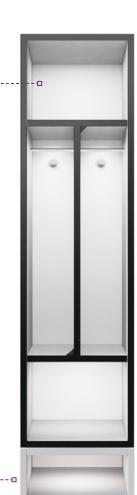

## POPULAR USES

**Gymnasiums** 

End-of-trip

2100

By dividing the hanging and shelving space both people get equal storage.

Select any commercial finish for doors, kickers, bulkheads and end panels.

range of locks including

digital and smart locks.

Keep shoes dry and away from being locked up inside the locker with a open shoe box underneath.

| PRODUCT SPECIF | PRODUCT SPECIFICATIONS (WIM) |     |     |                   |                |               |
|----------------|------------------------------|-----|-----|-------------------|----------------|---------------|
| Code           | Н                            | W   | D   | Hanging<br>height | Door<br>height | Seat<br>depth |
| PLB2_19        | 1900                         | 400 | 550 | 880               | 1175           | _             |