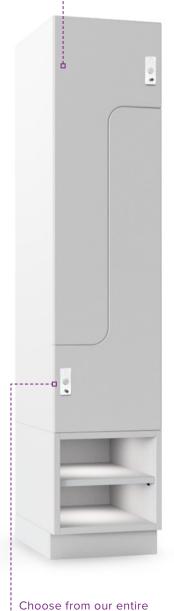

## POPULAR USES

**Gymnasiums** 

End-of-trip

2100

By dividing the hanging and shelving space both people get equal storage.

Select any commercial finish for doors, kickers, bulkheads and end panels.

range of locks including

digital and smart locks.

Keep shoes dry and away from being locked up inside the locker with a open shoe box underneath.

| PRODUCT SPECIF | PRODUCT SPECIFICATIONS (WIM) |     |     |                   |                |               |
|----------------|------------------------------|-----|-----|-------------------|----------------|---------------|
| Code           | Н                            | W   | D   | Hanging<br>height | Door<br>height | Seat<br>depth |
| PLB2_19        | 1900                         | 400 | 550 | 880               | 1175           | _             |