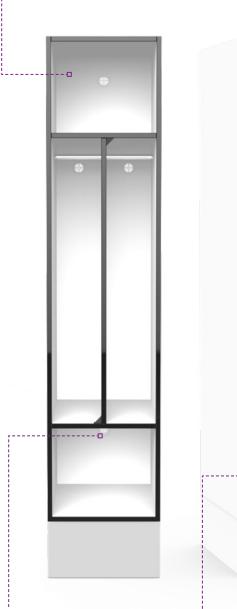

## Hanging lockers range

## PL2

Our hanging lockers are for people with a busy work-life schedule. Each locker combines hanging space with room to store large, bulky items like bags or shoes. The range is available in regular and tall heights with designs including integrated bench seating.

Choose from our entire range of locks including digital and smart locks.

| PRODUCT SPECIFICATIONS (MM) |      |     |     |                   |                |               |                  |
|-----------------------------|------|-----|-----|-------------------|----------------|---------------|------------------|
| Code                        | н    | W   | D   | Hanging<br>height | Door<br>height | Seat<br>depth | Plinth<br>height |
| PL2_19                      | 1900 | 400 | 550 | 1030              | 1375           | -             | 200              |
| PL2_21                      | 2100 | 400 | 550 | 1130              | 1525           | -             | 200              |