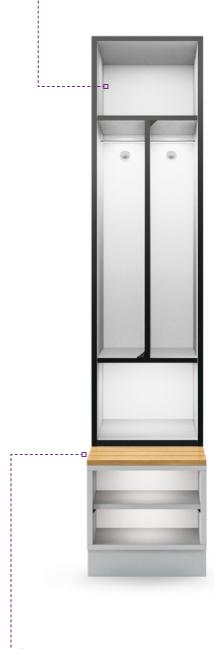

## Hanging lockers range PLS2

Our hanging lockers are for people with a busy worklife schedule. Each locker combines hanging space with room to store large, bulky items like bags or shoes. The range is available in regular and tall heights with designs including integrated bench seating

**SEAT** Polished 90mm Tasmanian Oak timber slats

## POPULAR USES

By dividing the hanging

both people get equal

and shelving space

storage.

Customise your timber slats or change the spec to a shoe shelf bench seat. Select any commercial finish for doors, kickers, bulkheads and end panels.

range of locks including digital and smart locks.

| PRODUCT SPECIFICATIONS (MM) |      |     |     |                   |                |               |                  |
|-----------------------------|------|-----|-----|-------------------|----------------|---------------|------------------|
| Code                        | н    | W   | D   | Hanging<br>height | Door<br>height | Seat<br>depth | Plinth<br>height |
| PLS2_19                     | 1900 | 400 | 550 | 880               | 1175           | 290           | 100              |
| PLS2_21                     | 2100 | 400 | 550 | 980               | 1325           | 290           | 100              |