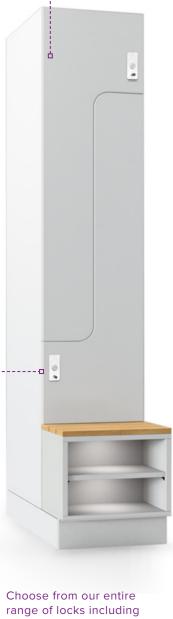

## STANDARD CONSTRUCTION

**BODY** E1 white or black HMR particle board with matching ABS edge

**DOORS** Laminex or Polytec laminate with matching ABS edge

**ACCESSORIES** Key lock, black pull handle and number tag

range of locks including digital and smart locks.

| PRODUCT SPECIFICATIONS (MM) |      |     |     |                   |                |               |                  |
|-----------------------------|------|-----|-----|-------------------|----------------|---------------|------------------|
| Code                        | н    | W   | D   | Hanging<br>height | Door<br>height | Seat<br>depth | Plinth<br>height |
| PLS2_19                     | 1900 | 400 | 550 | 880               | 1175           | 290           | 100              |
| PLS2_21                     | 2100 | 400 | 550 | 980               | 1325           | 290           | 100              |