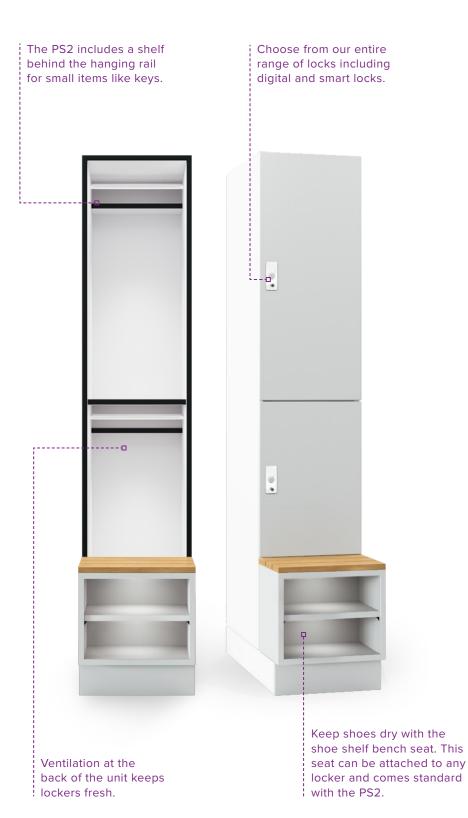

## PS2

Our hanging lockers are for people with a busy worklife schedule. Each locker combines hanging space with room to store large, bulky items like bags or shoes. The range is available in regular and tall heights with designs including integrated bench seating.

## STANDARD CONSTRUCTION

**BODY** E1 white or black HMR particle board with matching ABS edge

**DOORS** Laminex or Polytec laminate with matching ABS edge

**ACCESSORIES** Key lock, black pull handle and number tag

**SEAT** Polished 90mm Tasmanian Oak timber slats