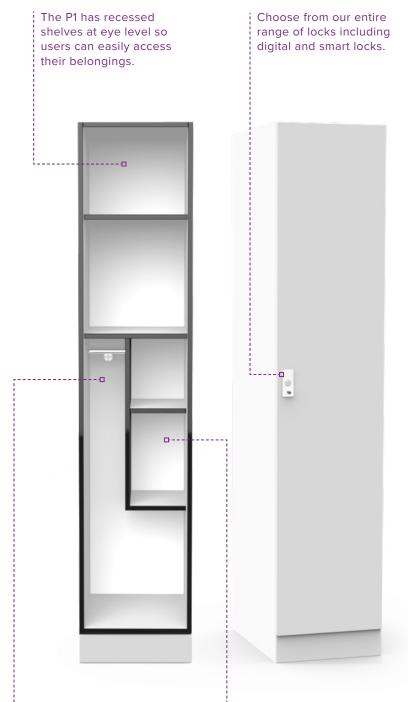

#### POPULAR USES

**Gymnasiums** 

**End-of-trip** 

Change rooms

The hanging space has been purposely positioned in the bottom of the locker, making it easier to organise hanging items.

Exclusive to Lockin, the suspended shelving compartment boosts storage space.