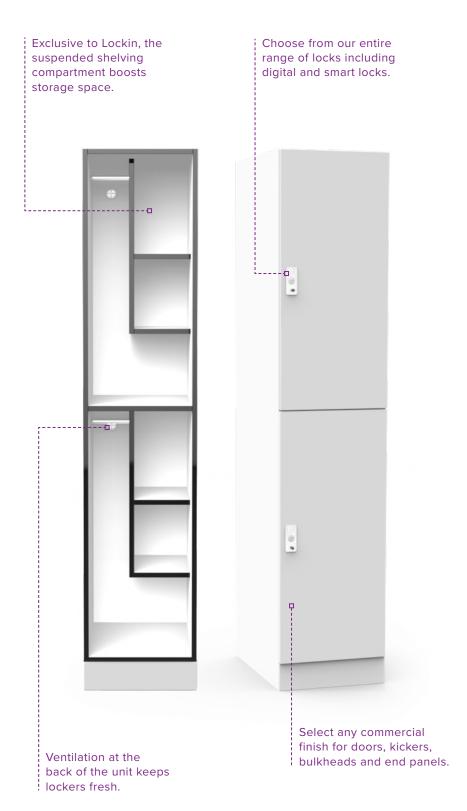

## Hanging lockers range PX2\*

Our hanging lockers are for people with a busy work-life schedule. Each locker combines hanging space with room to store large, bulky items like bags or shoes. The range is available in regular and tall heights with designs including integrated bench seating.

## STANDARD CONSTRUCTION

**BODY** E1 white or black HMR particle board with matching ABS edge

**DOORS** Laminex or Polytec laminate with matching ABS edge

**ACCESSORIES** Key lock, black pull handle and number tag