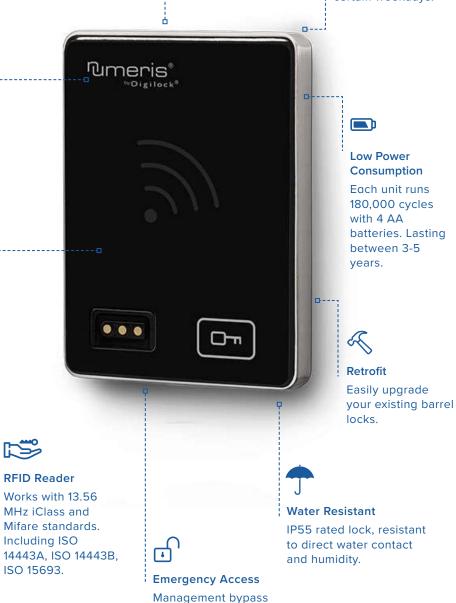

# Cue RFID lock

The Cue code lock is a battery-operated digital locker lock that can be programmed in shared or fixed user modes. It features an override code for emergency access and low power consumption with each battery pack providing 3-5 years of battery life.

# 2 Operation Modes

Set in free or dedicated mode operating with a RFID card, RFID key fob or RFID sticker.

## **Automatic Unlock**

Locks can be programmed to automatically open after 1 to 99 hours or at set times on certain weekdays.

code or key with external power for emergency access.

| PRODUCT SPECIFICATIONS (MM) |    |    |    |
|-----------------------------|----|----|----|
| Code                        | н  | W  | D  |
| Cue code lock               | 84 | 59 | 13 |