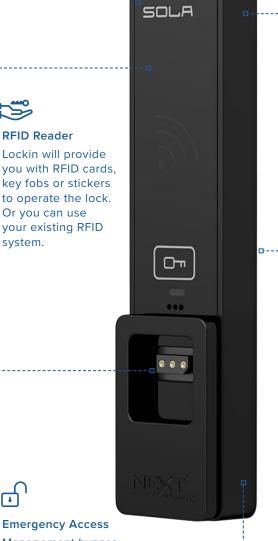

### 2 Operation Modes

Set in free or dedicated mode operating with a RFID card, RFID key fob or RFID sticker.

## **Emergency Access**

Management bypass code with external power for emergency access.