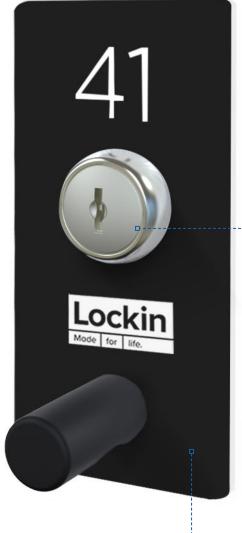

# Locker locks range **Key lock**

Type: Mechanical Mode: Dedicated

Door thickness: 1 mm - 22 mm

Brushed Aluminium / Black Black / White\* White / Black Charcoal / White

### **Exchangeable Barrel**

An exchangeable barrel for simple replacement of lock and key.

# **User Keys**

Includes two user keys and a master override key for management.