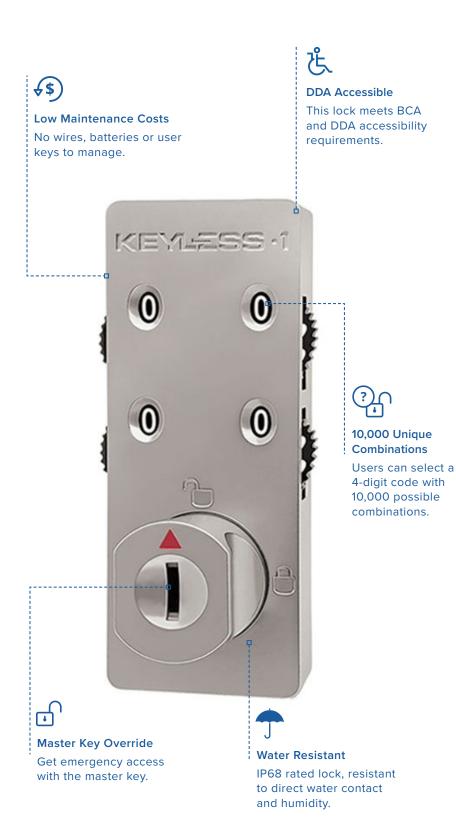

## Locker locks range Combination lock

The Keyless1 combination locker lock is a mechanical lock with no wires, batteries or user keys. With an easy to use design, no maintenance costs and a simple override master key for emergency access, it is a favourite among facilities managers and end-users.