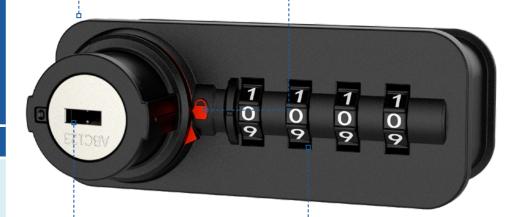

## Master Key Override and Barrel Replacement

Get emergency access with the master key. If keys are lost the barrel can be replaced.

## 10,000 Unique Combinations

Users can select a 4-digit code with 10,000 possible combinations.

| PRODUCT SPECIFICATIONS (MM) |    |    |    |
|-----------------------------|----|----|----|
| Code                        | Н  | w  | D  |
| Lehmann combination lock    | 33 | 83 | 21 |