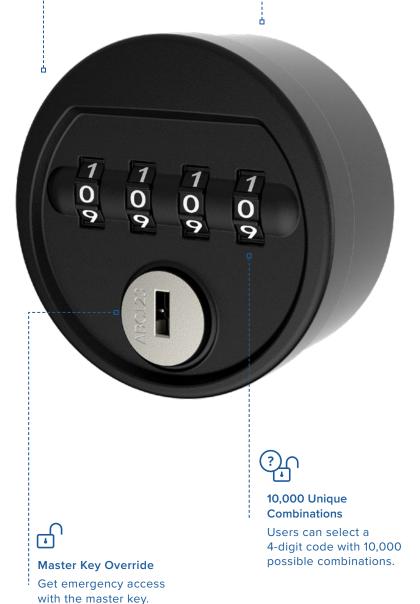

## Round combi lock

The Lehmann round combination locker lock is a mechanical lock with no wires, batteries or user keys. Programable in shared or fixed mode with a simple override master key for emergency access. With almost no maintenance costs, the round combination lock is a simple locker lock perfect for any locker.