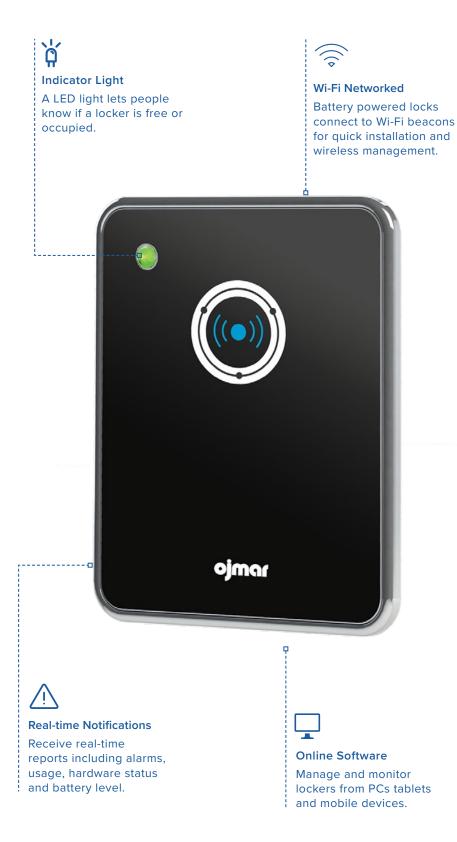

## Ojmar NEXO smart lock

The Ojmar NEXO Wi-Fi smart lock provides all of the advanced functionality of hardwired locks without the need for cabling. For users, the NEXO works with a range of RFID proximity media including swipe cards and key fobs.