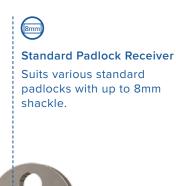

## Locker locks range Padlock hasp

The padlock hasp is a cam locker lock secured by an external padlock. Our padlock hasp fits padlocks with a shackle diameter of 8mm and features an anti-rotation system to prevent threading when in the locked position. Padlocks sold separately.

## Anti-Rotation System

Receiver prevents any cam lock threading when in locked position.